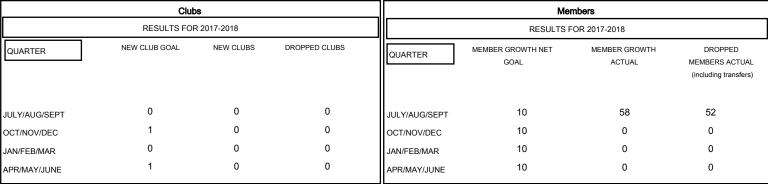

| DROPPED CLUBS: 0 |    |
|------------------|----|
| DROPPED MEMBERS  |    |
| DECEASED         | 1  |
| CLUB CANCELLED   | 0  |
| OTHER            | 51 |
| TOTAL            | 52 |

| 24 CLUBS OF 71 ADDED 1 OR MORE | GENDER DISTRIBUTION    |                                |  |
|--------------------------------|------------------------|--------------------------------|--|
| NEW MEMBERS                    | MALE<br>FEMALE         | 1,012 (58.97%)<br>704 (41.03%) |  |
|                                | Women Percentage Fisca | Year Goal: 41%                 |  |
|                                | TOTAL FAMILY UNIT MEMB | ERS                            |  |