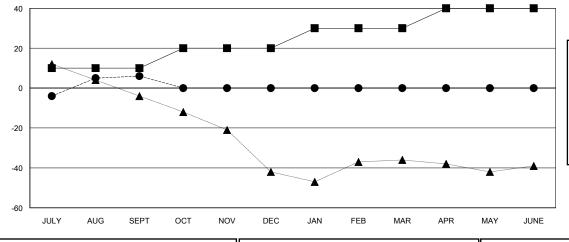

## GOALS AND ACTUAL NEW CLUBS CUMULATIVE

| - ■ - MEMBER GROWTH NET GOAL      |
|-----------------------------------|
| - ● - MEMBER GROWTH ACTUAL        |
| - ▲ - LAST YEAR MEMBERSHIP ACTUAL |
|                                   |